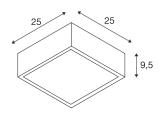

## **TECHNICAL DATA**

| Item no.:               | 148002                 |
|-------------------------|------------------------|
| Socket                  | E27                    |
| Number of sockets       | 2                      |
| Lamps included          | 0                      |
| Primary nominal voltage | 220-240V ~50/60Hz mA/V |
| Length                  | 25.0 cm                |
| Width                   | 25.0 cm                |
| Height                  | 9.5 cm                 |
| Net weight              | 2.937 kg               |
| Gross weight            | 3.32 kg                |
| IP Code                 | IP 20                  |
| Safety class            | 1                      |
| Assembly                | Surface                |
| Assembly details        | Ceiling                |
| Wattage                 | 25 W                   |
| Color                   | white                  |
| BIG WHITE Page          | 288                    |
|                         |                        |