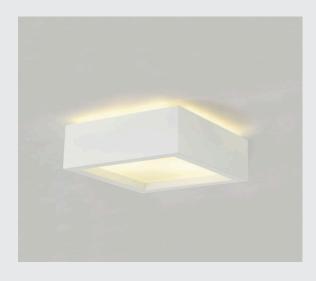

## PLASTRA 104

## ceiling light, TC-DSE, square, white plaster, max. 50 W

The PLASTRA 104 plaster light is a highly individual ceiling light with a pure, clear form. Prepared to take E27 incandescent or energy saving lamps, it comes ready for direct connection to 230V mains supply. The sandpaper included as part of the delivery is used to clean the surfaces. After priming, the luminaire can be painted with wall paint as desired.