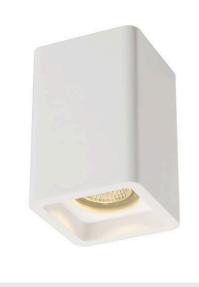

## PLASTRA

## ceiling light, QPAR51, square, white plaster, max. 35 $\ensuremath{\mathsf{W}}$

The PLASTRA plaster light is a highly individual ceiling light with a pure, clear form. Prepared to take a GU10 halogen or retrofit LED bulb, it is ready for direct connection to the 230V mains supply. The sandpaper included as part of the delivery is used to clean the surfaces. After priming, the luminaire can be painted with wall paint as desired.