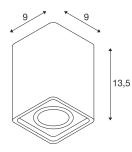

## **TECHNICAL DATA**

| Item no.:               | 148004                 |
|-------------------------|------------------------|
| Socket                  | GU10                   |
| Lamp                    | QPAR51                 |
| Number of sockets       | 1                      |
| Lamps included          | 0                      |
| Primary nominal voltage | 220-240V ~50/60Hz mA/V |
| Length                  | 9.0 cm                 |
| Width                   | 9.0 cm                 |
| Height                  | 13.5 cm                |
| Net weight              | 1.127 kg               |
| Gross weight            | 1.416 kg               |
| IP Code                 | IP 20                  |
| Safety class            | 1                      |
| Assembly                | Surface                |
| Assembly details        | Ceiling                |
| Wattage                 | 35 W                   |
| Color                   | white                  |
| BIG WHITE Page          | 322                    |
|                         |                        |