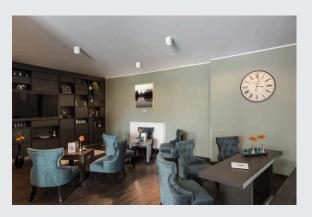

## PLASTRA

## ceiling light, QPAR51, square, white plaster, max. 35 $\ensuremath{\mathsf{W}}$

The PLASTRA plaster light is a highly individual ceiling light with a pure, clear form. Prepared to take a GU10 halogen or retrofit LED bulb, it is ready for direct connection to the 230V mains supply. The sandpaper included as part of the delivery is used to clean the surfaces. After priming, the luminaire can be painted with wall paint as desired.