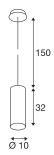

## **TECHNICAL DATA**

| Item no.:               | 149388                 |  |  |
|-------------------------|------------------------|--|--|
| Socket                  | E27                    |  |  |
| Number of sockets       | 1                      |  |  |
| Lamps included          | 0                      |  |  |
| Primary nominal voltage | 220-240V ~50/60Hz mA/V |  |  |
| Length                  | 32.0 cm                |  |  |
| Pendant length          | 150.0 cm               |  |  |
| Diameter                | 10.0 cm                |  |  |
| Net weight              | 1.143 kg               |  |  |
| Gross weight            | 1.473 kg               |  |  |
| IP Code                 | IP 20                  |  |  |
| Safety class            | I                      |  |  |
| Assembly                | Surface                |  |  |
| Assembly details        | Ceiling                |  |  |
| Wattage                 | 60 W                   |  |  |
| Color                   | black                  |  |  |
| BIG WHITE Page          | 125                    |  |  |