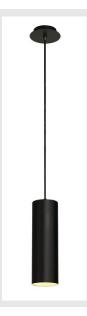

## **ENOLA** pendant

A60, round, matt black, E27, max. 60W, incl. black canopy

The ENOLA pendant is made from aluminium and shaped like a cylinder facing downwards. Thanks to the variety of housing colours, the ENOLA pendant offers combined installation possibilities. This gives the customer options for individual and colourful arrangements. Equipped with an E27 socket for incandescent or energy-saving lamps, ENOLA pendant is powered directly from 230V mains.

## **TECHNICAL DATA**

| Item no.:               | 149388                 |  |  |
|-------------------------|------------------------|--|--|
| Socket                  | E27                    |  |  |
| Number of sockets       | 1                      |  |  |
| Lamps included          | 0                      |  |  |
| Primary nominal voltage | 220-240V ~50/60Hz mA/V |  |  |
| Length                  | 32.0 cm                |  |  |
| Pendant length          | 150.0 cm               |  |  |
| Diameter                | 10.0 cm                |  |  |
| Net weight              | 1.143 kg               |  |  |
| Gross weight            | 1.473 kg               |  |  |
| IP Code                 | IP 20                  |  |  |
| Safety class            | I                      |  |  |
| Assembly                | Surface                |  |  |
| Assembly details        | Ceiling                |  |  |
| Wattage                 | 60 W                   |  |  |
| Color                   | black                  |  |  |
| BIG WHITE Page          | 125                    |  |  |