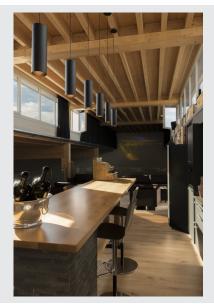

## **ENOLA** pendant

A60, round, matt black, E27, max. 60W, incl. black canopy

The ENOLA pendant is made from aluminium and shaped like a cylinder facing downwards. Thanks to the variety of housing colours, the ENOLA pendant offers combined installation possibilities. This gives the customer options for individual and colourful arrangements. Equipped with an E27 socket for incandescent or energy-saving lamps, ENOLA pendant is powered directly from 230V mains.