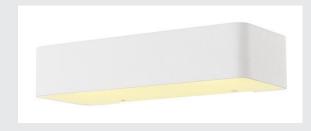

## QT-DE12, rectangular, up/down, matt white, max. 60W

The high-voltage wall lamp WL 149 R7S is a combination of aluminium and glass and is available in matt white and chrome colour version. Prepared for the use of high-voltage halogen bars typed R7s, the wall lamp with strong design character is ready for direct connection to 230V mains supply.