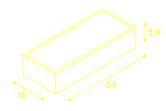

## **TECHNICAL DATA**

| Item no.:                   | 149471                 |
|-----------------------------|------------------------|
| Socket                      | R7s 78mm               |
| Lamps included              | 0                      |
| Primary nominal voltage     | 220-240V ~50/60Hz mA/V |
| Width                       | 24.0 cm                |
| Height                      | 5.8 cm                 |
| Depth                       | 10.0 cm                |
| Net weight                  | 1.155 kg               |
| Gross weight                | 1.388 kg               |
| IP Code                     | IP 20                  |
| Safety class                | 1                      |
| Assembly                    | Surface                |
| Assembly details            | Wall                   |
| Wattage                     | 60 W                   |
| Color                       | white                  |
| Maximum ambient temperature | 35 °C                  |
| BIG WHITE Page              | 219                    |
|                             |                        |