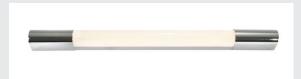

## **TRUKKO 60 wall light**

## LED, 3000K, chrome/white, H 60 cm, incl. LED driver

The elegant and slender form of the TRUKKO 60 wall light is made from white plastic with chrome-plated zinc cast components and provides a strong design character with high recognition value. The integrated Premium LED offers pleasing lighting effects in two different intensities. The in-built LED driver allows it to be directly connected to the 230V mains supply.