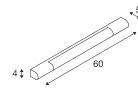

## **TECHNICAL DATA**

| Item no.:                           | 149762                 |
|-------------------------------------|------------------------|
| Lamps included                      | 0                      |
| Primary nominal voltage             | 100-240V ~50/60Hz mA/V |
| Secondary power / secondary voltage | 500 mA/V               |
| Width                               | 4.0 cm                 |
| Height                              | 60.0 cm                |
| Depth                               | 5.0 cm                 |
| Net weight                          | 0.821 kg               |
| Gross weight                        | 1.063 kg               |
| IP Code                             | IP 44                  |
| Safety class                        | 1                      |
| Assembly                            | Surface                |
| Assembly details                    | Wall                   |
| Wattage                             | 8 W                    |
| Lumen                               | 450 lm                 |
| Colour temperature                  | 3000 Kelvin            |
| Color                               | chrome                 |
| CRI                                 | >80                    |
| Binning                             | 6                      |
| LXXBXX data                         | 70/50                  |
| Service life                        | 15000 h                |
| BIG WHITE Page                      | 261                    |
|                                     |                        |