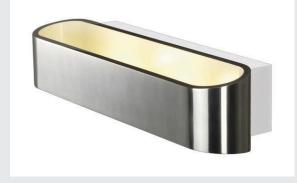

## ASSO 300 wall light

## LED, 3000K, oval, brushed aluminium /white, L/W/H 30/9.5/7 cm

The distinctive LED UP/DOWN recessed wall light ASSO 300 is equipped with two ultra-modern, powerful COB LED which emits its warm white light indirectly. Thus it is ideal for glare-free lighting of stairs, staircases and rooms. Due to the incorporated constant current LED driver, placed within the canopy, the electrical connection is made directly to 230V mains supply. This luminaire contains built-in LED lamps.