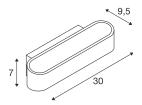

## **TECHNICAL DATA**

| Item no.:                           | 151275                                |
|-------------------------------------|---------------------------------------|
| Lamps included                      | 0                                     |
| Primary nominal voltage             | 220-240V ~50/60Hz mA/V                |
| Secondary power / secondary voltage | 500 mA/V                              |
| Width                               | 30.0 cm                               |
| Height                              | 7.0 cm                                |
| Depth                               | 9.5 cm                                |
| Net weight                          | 1.059 kg                              |
| Gross weight                        | 1.334 kg                              |
| IP Code                             | IP 20                                 |
| Safety class                        | 1                                     |
| Assembly                            | Surface                               |
| Assembly details                    | Wall                                  |
| Wattage                             | 12 W                                  |
| Lumen                               | 700 lm                                |
| Colour temperature                  | 3000 Kelvin                           |
| Color                               | aluminium                             |
| CRI                                 | >80                                   |
| Binning                             | 6                                     |
| LXXBXX data                         | 70/50                                 |
| Service life                        | 30000 h                               |
| BIG WHITE Page                      | 223                                   |
|                                     | · · · · · · · · · · · · · · · · · · · |