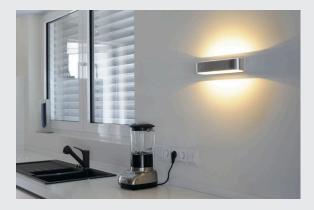

## ASSO 300 wall light

## LED, 3000K, oval, brushed aluminium /white, L/W/H 30/9.5/7 cm

The distinctive LED UP/DOWN recessed wall light ASSO 300 is equipped with two ultra-modern, powerful COB LED which emits its warm white light indirectly. Thus it is ideal for glare-free lighting of stairs, staircases and rooms. Due to the incorporated constant current LED driver, placed within the canopy, the electrical connection is made directly to 230V mains supply. This luminaire contains built-in LED lamps.