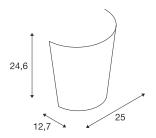

## **TECHNICAL DATA**

| Item no.:               | 151591          |
|-------------------------|-----------------|
| Socket                  | E27             |
| Number of sockets       | 1               |
| Lamps included          | 0               |
| Primary nominal voltage | 230V ~50Hz mA/V |
| Width                   | 25.0 cm         |
| Height                  | 24.6 cm         |
| Depth                   | 12.7 cm         |
| Net weight              | 1.018 kg        |
| Gross weight            | 1.35 kg         |
| IP Code                 | IP 20           |
| Safety class            | I               |
| Assembly                | Surface         |
| Assembly details        | Wall            |
| Wattage                 | 60 W            |
| Color                   | white           |
| BIG WHITE Page          | 199             |
| ·                       |                 |