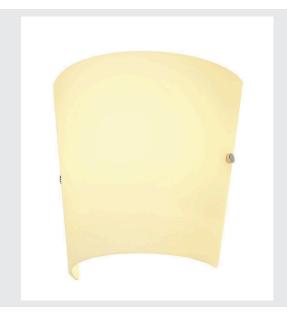

## **BASKET**

wall light, A60, frosted glass, max. 60W

Classically elegant recessed wall light. The design of BAS-KET describes a frosted glass shade which surrounds the socket including the mounting plate and thereby hides them from the viewer. Thus, the luminaire appears as a stand-alone glass basket. As we chose a standard E27 socket, hence the connection can be made directly from 230V mains supply. Furthermore, this results in the possibility of choosing energy-saving or LED light sources.