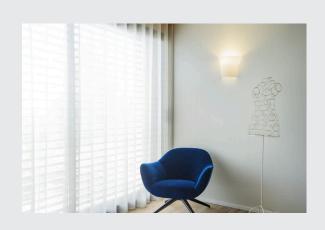

## **BASKET**

wall light, A60, frosted glass, max. 60W

Classically elegant recessed wall light. The design of BAS-KET describes a frosted glass shade which surrounds the socket including the mounting plate and thereby hides them from the viewer. Thus, the luminaire appears as a stand-alone glass basket. As we chose a standard E27 socket, hence the connection can be made directly from 230V mains supply. Furthermore, this results in the possibility of choosing energy-saving or LED light sources.