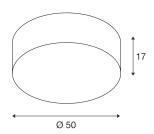

## **TECHNICAL DATA**

| Item no.:               | 156051          |
|-------------------------|-----------------|
| Socket                  | E27             |
| Number of sockets       | 3               |
| Lamps included          | 0               |
| Primary nominal voltage | 230V ~50Hz mA/V |
| Height                  | 17.0 cm         |
| Diameter                | 50.0 cm         |
| Net weight              | 1.475 kg        |
| Gross weight            | 3.085 kg        |
| IP Code                 | IP 20           |
| Safety class            | 1               |
| Assembly                | Surface         |
| Assembly details        | Ceiling         |
| Wattage                 | 23 W            |
| Color                   | white           |
| BIG WHITE Page          | 285             |
|                         |                 |