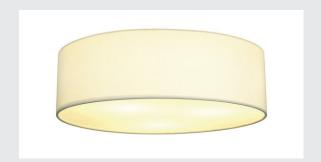

## **TENORA CL-1**

ceiling light, TC-(D,H,T,Q)SE, round, white shade  $\emptyset/H$  50/15 cm, max. 3x23W

The TENORA CL-1 ceiling light convinces with its extremely flat body, which is covered by an acrylic glass lamp shade. Available in black or white, the textile and polyester-based shade guarantees the even lighting attributes of the standard E27 high voltage lamp used. The TENORA CL-1 ceiling light comes ready for direct connection to 230V mains supply.