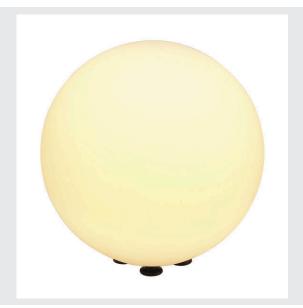

## **ROTOBALL FLOOR 40**

outdoor floor stand, TC-(D,H,T,Q)SE, IP44, ball, white, Ø 40 cm, max. 24W

The ROTOBALL FLOOR 40 is the solution to provide decent lighting for your outdoor areas. Be it in your front garden, on your terrace or in your garden, the round luminaire gives you a comfortable atmosphere in the twilight hours or later at night. Spread around several ROTOBALL luminaires outdoors, it will give you an illuminated paradise in your garden. The outdoor fittings are translucent, mobile light object with a closed, high-strength shade made from opalescent plastic. Thanks to having protection class IP44, as well as the connection lead and mains plug, the luminaire can be used in almost any location and is a visual highlight in every garden.