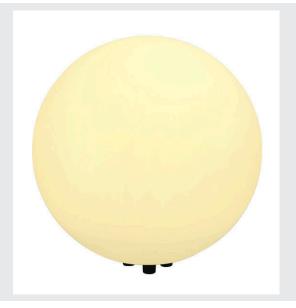

## **ROTOBALL FLOOR 50**

## outdoor floor stand, TC-(D,H,T,Q)SE, IP44, ball, white, Ø 50 cm, max. 24W

The ROTOBALL FLOOR 50 is the solution to provide decent lighting for your outdoor areas. Be it in your front garden, on your terrace or in your garden, the round luminaire gives you a comfortable atmosphere in the twilight hours or later at night. Spread around several ROTOBALL luminaires outdoors, it will give you an illuminated paradise in your garden. The outdoor fittings are translucent, mobile light object with a closed, high-strength shade made from opalescent plastic. Thanks to having protection class IP44, as well as the connection lead and mains plug, the luminaire can be used in almost any location and is a visual highlight in every garden.