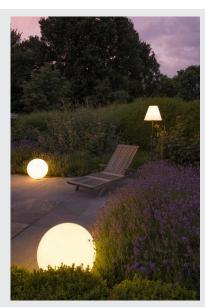

## **ROTOBALL FLOOR 50**

## outdoor floor stand, TC-(D,H,T,Q)SE, IP44, ball, white, Ø 50 cm, max. 24W

The ROTOBALL FLOOR 50 is the solution to provide decent lighting for your outdoor areas. Be it in your front garden, on your terrace or in your garden, the round luminaire gives you a comfortable atmosphere in the twilight hours or later at night. Spread around several ROTOBALL luminaires outdoors, it will give you an illuminated paradise in your garden. The outdoor fittings are translucent, mobile light object with a closed, high-strength shade made from opalescent plastic. Thanks to having protection class IP44, as well as the connection lead and mains plug, the luminaire can be used in almost any location and is a visual highlight in every garden.