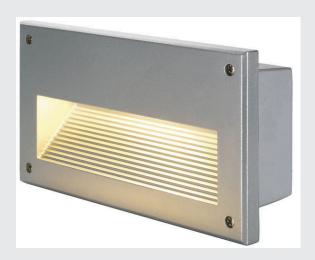

## **BRICK DOWNUNDER**

outdoor recessed wall light, C35, IP44, silver-grey, max. 40W

Wall lamp made from aluminium with indirect and glare-free light emission. Rated IP44, the fitting is suitable for outdoor use. The electrical connection is made via 230V mains supply.