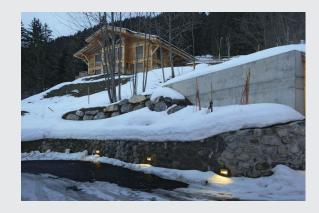

## **BRICK DOWNUNDER**

outdoor recessed wall light, C35, IP44, silver-grey, max. 40W

Wall lamp made from aluminium with indirect and glare-free light emission. Rated IP44, the fitting is suitable for outdoor use. The electrical connection is made via 230V mains supply.