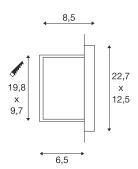

## **TECHNICAL DATA**

| Item no.:               | 229062          |
|-------------------------|-----------------|
| Socket                  | E14             |
| Lamp                    | C35             |
| Number of sockets       | 1               |
| Lamps included          | 0               |
| Primary nominal voltage | 230V ~50Hz mA/V |
| Width                   | 22.7 cm         |
| Height                  | 12.5 cm         |
| Depth                   | 8.5 cm          |
| Installation length     | 9.7 cm          |
| Installation width      | 19.8 cm         |
| Installation depth      | 6.5 cm          |
| Net weight              | 0.507 kg        |
| Gross weight            | 0.601 kg        |
| IP Code                 | IP 44           |
| Safety class            | I               |
| Assembly                | Recessed        |
| Assembly details        | Wall            |
| Wattage                 | 40 W            |
| Color                   | grey            |
| BIG WHITE Page          | 730             |
|                         |                 |