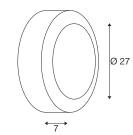

## **TECHNICAL DATA**

| Item no.:               | 229072          |
|-------------------------|-----------------|
| Socket                  | E14             |
| Lamp                    | C35             |
| Number of sockets       | 1               |
| Lamps included          | 0               |
| Primary nominal voltage | 230V ~50Hz mA/V |
| Height                  | 7.0 cm          |
| Diameter                | 27.0 cm         |
| Net weight              | 1.539 kg        |
| Gross weight            | 2.134 kg        |
| IP Code                 | IP 44           |
| Safety class            | 1               |
| Assembly                | Surface         |
| Assembly details        | Ceiling,Wall    |
| Wattage                 | 60 W            |
| Color                   | grey            |
| BIG WHITE Page          | 715             |
|                         |                 |