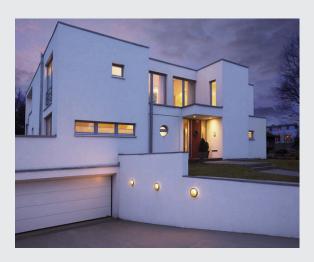

## outdoor wall and ceiling light, C35, IP44, round, silver-grey, frosted glass, max. 60W

Round and aluminium-made wall and ceiling light BULAN which is rated IP44 and thereby suitable for outdoor use. The frosted and glass-made light surface is surrounded by a painted housing. Available in different colour versions, the electrical connection is made directly to 230V mains supply.