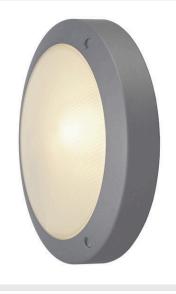

## outdoor wall and ceiling light, C35, IP44, round, silver-grey, frosted glass, max. 60W

Round and aluminium-made wall and ceiling light BULAN which is rated IP44 and thereby suitable for outdoor use. The frosted and glass-made light surface is surrounded by a painted housing. Available in different colour versions, the electrical connection is made directly to 230V mains supply.