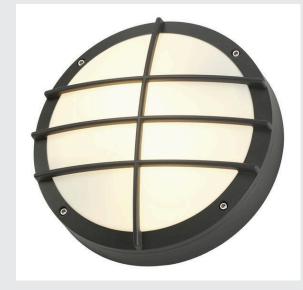

## **BULAN GRID**

## outdoor wall and ceiling light, A60, IP55, round, anthracite, max. 50W, PC cover

Round and aluminium-made wall and ceiling light BULAN GRID, which is rated IP55 and thereby suitable for outdoor use. The opalescent and PC-made illumination surface of the double-headed luminaire is protected by an even-coloured grid. The electrical connection of the luminaire, which comes in various colours, is made directly to the 230V mains supply.

## **TECHNICAL DATA**

| Item no.:               | 229085          |
|-------------------------|-----------------|
| Socket                  | E27             |
| Number of sockets       | 2               |
| Lamps included          | 0               |
| Primary nominal voltage | 230V ~50Hz mA/V |
| Height                  | 8.5 cm          |
| Diameter                | 27.5 cm         |
| Net weight              | 1.347 kg        |
| Gross weight            | 1.645 kg        |
| IP Code                 | IP 44           |
| Safety class            | 1               |
| Assembly                | Surface         |
| Assembly details        | Ceiling,Wall    |
| Wattage                 | 25 W            |
| Color                   | anthracite      |
| BIG WHITE Page          | 715             |
|                         |                 |