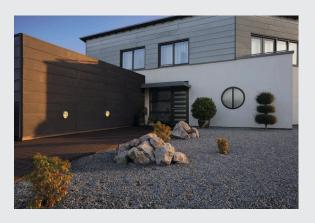

## outdoor wall and ceiling light, A60, IP55, round, anthracite, max. 50W, PC cover

Round and aluminium-made wall and ceiling light BULAN GRID, which is rated IP55 and thereby suitable for outdoor use. The opalescent and PC-made illumination surface of the double-headed luminaire is protected by an even-coloured grid. The electrical connection of the luminaire, which comes in various colours, is made directly to the 230V mains supply.