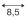

## **TECHNICAL DATA**

| Item no.:               | 229085          |
|-------------------------|-----------------|
| Socket                  | E27             |
| Number of sockets       | 2               |
| Lamps included          | 0               |
| Primary nominal voltage | 230V ~50Hz mA/V |
| Height                  | 8.5 cm          |
| Diameter                | 27.5 cm         |
| Net weight              | 1.347 kg        |
| Gross weight            | 1.645 kg        |
| IP Code                 | IP 44           |
| Safety class            | 1               |
| Assembly                | Surface         |
| Assembly details        | Ceiling,Wall    |
| Wattage                 | 25 W            |
| Color                   | anthracite      |
| BIG WHITE Page          | 715             |
|                         |                 |