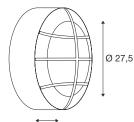

## **TECHNICAL DATA**

| Item no.:               | 229085          |
|-------------------------|-----------------|
| Socket                  | E27             |
| Number of sockets       | 2               |
| Lamps included          | 0               |
| Primary nominal voltage | 230V ~50Hz mA/V |
| Height                  | 8.5 cm          |
| Diameter                | 27.5 cm         |
| Net weight              | 1.347 kg        |
| Gross weight            | 1.645 kg        |
| IP Code                 | IP 44           |
| Safety class            | 1               |
| Assembly                | Surface         |
| Assembly details        | Ceiling,Wall    |
| Wattage                 | 25 W            |
| Color                   | anthracite      |
| BIG WHITE Page          | 715             |
|                         |                 |