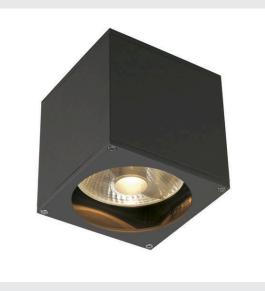

## **BIG THEO WALL**

## outdoor wall light, QPAR111, IP44, square, anthracite, max. 75W

Wall light of the BIG THEO series is made from aluminium and glass, which covers the lamp. It is suitable for use outdoors thanks to its IP44 protection class. The electrical connection of the luminaire, which comes in various colours, is directly to the 230V mains supply. The BIG THEO series includes alternative wall and ceiling lights with different sockets and can therefore be used universally.