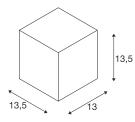

## **TECHNICAL DATA**

| Item no.:                         | 229565          |
|-----------------------------------|-----------------|
| Socket                            | GU10            |
| Lamp                              | QPAR111         |
| Number of sockets                 | 1               |
| Lamps included                    | 0               |
| Number of different light outlets | 1               |
| Primary nominal voltage           | 230V ~50Hz mA/V |
| Width                             | 13.0 cm         |
| Height                            | 13.5 cm         |
| Depth                             | 13.5 cm         |
| Net weight                        | 1.027 kg        |
| Gross weight                      | 1.178 kg        |
| IP Code                           | IP 44           |
| Safety class                      | 1               |
| Assembly                          | Surface         |
| Wattage                           | 75 W            |
| Color                             | anthracite      |
| BIG WHITE Page                    | 676             |
|                                   |                 |