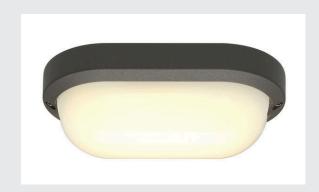

## **TERANG 2**

outdoor wall and ceiling light, LED, 3000K, IP44, oval, anthracite, 11W

A new interpretation of the classical construction luminaires for wall and ceiling mounting with a pre-installed powerful LED module. Available with housing colours of white, silver-grey, anthracite and rust, the TERANG 2 XL has frosted round glass, which guarantees homogeneous distribution of its light. With protection class IP44, this luminaire is also designed for use outdoors. Thanks to its pre-installed LED driver, the TERANG 2 is ready for direct connection to a 230V mains supply.