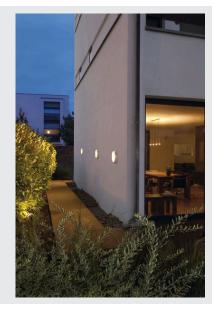

## **TERANG 2**

outdoor wall and ceiling light, LED, 3000K, IP44, oval, anthracite, 11W

A new interpretation of the classical construction luminaires for wall and ceiling mounting with a pre-installed powerful LED module. Available with housing colours of white, silver-grey, anthracite and rust, the TERANG 2 XL has frosted round glass, which guarantees homogeneous distribution of its light. With protection class IP44, this luminaire is also designed for use outdoors. Thanks to its pre-installed LED driver, the TERANG 2 is ready for direct connection to a 230V mains supply.