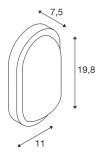

## **TECHNICAL DATA**

| Item no.:               | 229935              |
|-------------------------|---------------------|
| Lamps included          | 0                   |
| Primary nominal voltage | 220-240V ~50Hz mA/V |
| Width                   | 19.8 cm             |
| Height                  | 11.0 cm             |
| Depth                   | 7.5 cm              |
| Net weight              | 0.466 kg            |
| Gross weight            | 0.56 kg             |
| IP Code                 | IP 44               |
| Safety class            | I                   |
| Impact resistance class | IK03                |
| Assembly                | Surface             |
| Assembly details        | Ceiling, Wall       |
| Wattage                 | 11 W                |
| Lumen                   | 680 lm              |
| Colour temperature      | 3000 Kelvin         |
| Beam angle              | 120 °               |
| Color                   | anthracite          |
| CRI                     | >80                 |
| Binning                 | 6                   |
| LXXBXX data             | 70/50               |
| Service life            | 20000 h             |