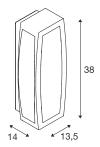

## **TECHNICAL DATA**

| Item no.:               | 230045          |
|-------------------------|-----------------|
| Socket                  | E27             |
| Number of sockets       | 1               |
| Lamps included          | 0               |
| Primary nominal voltage | 230V ~50Hz mA/V |
| Width                   | 13.5 cm         |
| Height                  | 38.0 cm         |
| Depth                   | 14.0 cm         |
| Net weight              | 1.67 kg         |
| Gross weight            | 1.849 kg        |
| IP Code                 | IP 54           |
| Safety class            | I               |
| Assembly                | Surface         |
| Assembly details        | Ceiling, Wall   |
| Wattage                 | 25 W            |
| Color                   | anthracite      |
| BIG WHITE Page          | 655             |