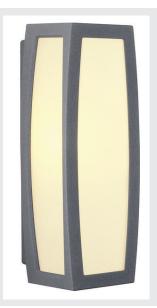

## **MERIDIAN BOX**

outdoor wall light, TC-(D,H,T,Q)SE, IP54, anthracite, max. 20W

Aluminium-made wall and ceiling light of the MERIDIAN series with opal PC light surface. Available in different colour versions, its IP54 rating makes MERIDIAN suitable for outdoor use. The electrical connection is made directly to 230V mains supply. The MERIDIAN series further includes alternative wall luminaires in various designs.