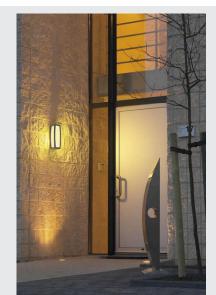

## **MERIDIAN BOX**

outdoor wall light, TC-(D,H,T,Q)SE, IP54, anthracite, max. 20W

Aluminium-made wall and ceiling light of the MERIDIAN series with opal PC light surface. Available in different colour versions, its IP54 rating makes MERIDIAN suitable for outdoor use. The electrical connection is made directly to 230V mains supply. The MERIDIAN series further includes alternative wall luminaires in various designs.