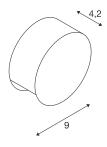

## **TECHNICAL DATA**

| Item no.:               | 231015          |
|-------------------------|-----------------|
| Lamps included          | 0               |
| Primary nominal voltage | 230V ~50Hz mA/V |
| Diameter                | 9.0 cm          |
| Depth                   | 4.2 cm          |
| Net weight              | 0.3 kg          |
| Gross weight            | 0.344 kg        |
| IP Code                 | IP 44           |
| Safety class            | I               |
| Assembly                | Surface         |
| Assembly details        | Wall            |
| Wattage                 | 4.7 W           |
| Lumen                   | 125 lm          |
| Colour temperature      | 3000 Kelvin     |
| Color                   | anthracite      |
| CRI                     | >80             |
| Binning                 | 6               |
| LXXBXX data             | 70/50           |
| Service life            | 30000 h         |
| BIG WHITE Page          | 240             |
|                         | ·               |