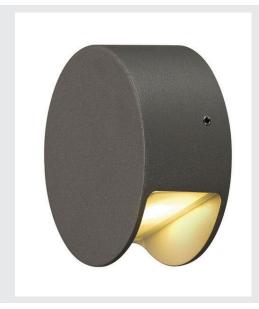

## **PEMA**

wall light, LED, 3000K, anthracite, 3,3W

The PEMA wall light is equipped with a high-performance power LED available in warm white light colour version. The electrical connection of the luminaire, which is made from aluminium, is made directly to the 230V mains supply. Thanks to its IP44 protection class, the luminaire is suitable for outdoor use.