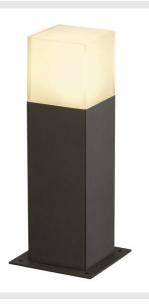

## **GRAFIT 30**

## outdoor floor stand, TC-DSE, IP44, anthracite, energy-saving lamp, L/W/H 12/12/30 cm, max. 11W

The wall light GRAFIT 30 made from aluminium profile convinces by its special effect. The lamp shades are made from frosted plastic held in smoked-grey glass look, that disappears in the on mode. Thereby, the fitting visually comes in two different forms. It is suitable for use outdoors thanks to its IP44 protection class. The GRAFIT 30 also contains wall lights and can therefore be used universally. An earth spike is available as an option for simplified installation.