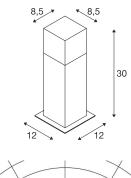

## **TECHNICAL DATA**

| Item no.:               | 231215          |
|-------------------------|-----------------|
| Socket                  | E27             |
| Number of sockets       | 1               |
| Lamps included          | 0               |
| Primary nominal voltage | 230V ~50Hz mA/V |
| Length                  | 8.5 cm          |
| Width                   | 8.5 cm          |
| Height                  | 30.0 cm         |
| Net weight              | 0.82 kg         |
| Gross weight            | 1.021 kg        |
| IP Code                 | IP 44           |
| Safety class            | 1               |
| Assembly                | Surface         |
| Assembly details        | Ground          |
| Wattage                 | 11 W            |
| Color                   | anthracite      |
| BIG WHITE Page          | 586             |
|                         |                 |