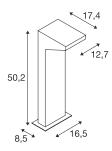

## outdoor floor stand, LED, 4000K, IP44, anthracite, 48 LED, L/W/H 17.4/12.7/50.2 cm

The square aluminium IPERI 50 floor stand is fitted with a large number of powerful SMD LEDs. With protection class IP44, it is suitable for outdoor use. The different colour versions available are supplied with connection box for simplified installation. An earth spike is available as an option. In addition, the installation can be extended by wall lights of the series.

## **TECHNICAL DATA**

\_

| Item no.:               | 231305          |
|-------------------------|-----------------|
| Lamps included          | 0               |
| Primary nominal voltage | 230V ~50Hz mA/V |
| Length                  | 12.7 cm         |
| Width                   | 17.4 cm         |
| Height                  | 50.2 cm         |
| Net weight              | 1.654 kg        |
| Gross weight            | 2.087 kg        |
| IP Code                 | IP 44           |
| Safety class            | 11              |
| Assembly                | Surface         |
| Assembly details        | Ground          |
| Wattage                 | 5 W             |
| Lumen                   | 320 lm          |
| Colour temperature      | 4000 Kelvin     |
| Color                   | anthracite      |
| CRI                     | >70             |
| LXXBXX data             | 70/50           |
| Service life            | 25000 h         |
| BIG WHITE Page          | 605             |
|                         |                 |