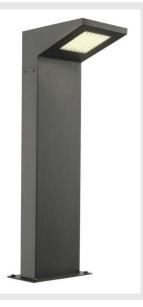

## outdoor floor stand, LED, 4000K, IP44, anthracite, 48 LED, L/W/H 17.4/12.7/50.2 cm

The square aluminium IPERI 50 floor stand is fitted with a large number of powerful SMD LEDs. With protection class IP44, it is suitable for outdoor use. The different colour versions available are supplied with connection box for simplified installation. An earth spike is available as an option. In addition, the installation can be extended by wall lights of the series.