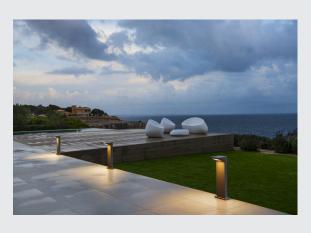

## outdoor floor stand, LED, 4000K, IP44, anthracite, 48 LED, L/W/H 17.4/12.7/50.2 cm

The square aluminium IPERI 50 floor stand is fitted with a large number of powerful SMD LEDs. With protection class IP44, it is suitable for outdoor use. The different colour versions available are supplied with connection box for simplified installation. An earth spike is available as an option. In addition, the installation can be extended by wall lights of the series.