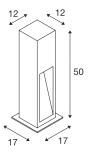

## **ARROCK STONE**

outdoor floor stand, LED, 3000K, square, stone-grey, L/W/H 12/12/50 cm, max. 6W

The STONE floor stand from the ARROCK series is made of natural basalt, and has an integrated Premium LED which emits indirect light. Thanks to its IP44 protection class, the floor stand is suitable for outdoor use. An earth spike is available as an option for simplified installation. It is connected to the 230V mains supply based on the pre-installed LED driver.

## **TECHNICAL DATA**

| Item no.:                           | 231370                 |
|-------------------------------------|------------------------|
| Lamps included                      | 0                      |
| Primary nominal voltage             | 100-240V ~50/60Hz mA/V |
| Secondary power / secondary voltage | 700 mA/V               |
| Length                              | 12.0 cm                |
| Width                               | 12.0 cm                |
| Height                              | 50.0 cm                |
| Net weight                          | 14.899 kg              |
| Gross weight                        | 16.114 kg              |
| IP Code                             | IP 55                  |
| Safety class                        | Ш                      |
| Assembly                            | Surface                |
| Assembly details                    | Ground                 |
| Wattage                             | 9 W                    |
| Lumen                               | 330 lm                 |
| Colour temperature                  | 3000 Kelvin            |
| Color                               | grey                   |
| CRI                                 | >80                    |
| Binning                             | 6                      |
| LXXBXX data                         | 70/50                  |
| Service life                        | 30000 h                |
| BIG WHITE Page                      | 600                    |
|                                     |                        |