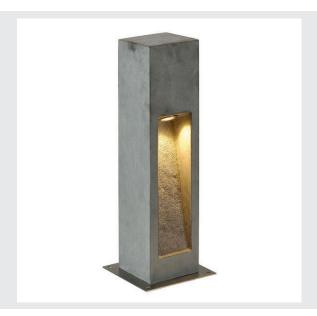

## **ARROCK STONE**

outdoor floor stand, LED, 3000K, square, stone-grey, L/W/H 12/12/50 cm, max. 6W

The STONE floor stand from the ARROCK series is made of natural basalt, and has an integrated Premium LED which emits indirect light. Thanks to its IP44 protection class, the floor stand is suitable for outdoor use. An earth spike is available as an option for simplified installation. It is connected to the 230V mains supply based on the pre-installed LED driver.