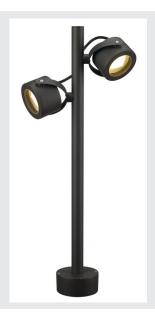

## SITRA SL 360

outdoor floor stand, double-headed, TCR-TSE, IP44, anthracite, max. 18W

This floor lamp SITRA SL 360 is made from aluminium and is suitable for almost all outdoor lighting requirements by two incorporated, multi-directional adjustable lamp heads and IP44 rating. An earth spike is available as an option for simplified installation. The electrical connection of the two colour versions available is made directly to the 230V mains supply. The SITRA SL 360 also includes wall, ceiling and spike lamps and can therefore be used universally.

## **TECHNICAL DATA**

| Item no.:                 | 231505          |
|---------------------------|-----------------|
| Socket                    | GX53            |
| Lamp                      | TCR-TSE         |
| Number of sockets         | 2               |
| Lamps included            | 0               |
| Primary nominal voltage   | 230V ~50Hz mA/V |
| Tiltrange                 | 90 °            |
| Horizontal rotation range | 90 °            |
| Length                    | 28.0 cm         |
| Width                     | 11.6 cm         |
| Height                    | 72.0 cm         |
| Net weight                | 1.863 kg        |
| Gross weight              | 2.791 kg        |
| IP Code                   | IP 44           |
| Safety class              | I               |
| Assembly                  | Surface         |
| Assembly details          | Ground          |
| Wattage                   | 9 W             |
| Color                     | anthracite      |
| BIG WHITE Page            | 612             |
|                           | ·               |