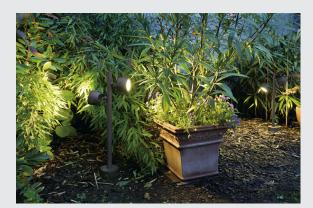

## SITRA SL 360

outdoor floor stand, double-headed, TCR-TSE, IP44, anthracite, max. 18W

This floor lamp SITRA SL 360 is made from aluminium and is suitable for almost all outdoor lighting requirements by two incorporated, multi-directional adjustable lamp heads and IP44 rating. An earth spike is available as an option for simplified installation. The electrical connection of the two colour versions available is made directly to the 230V mains supply. The SITRA SL 360 also includes wall, ceiling and spike lamps and can therefore be used universally.