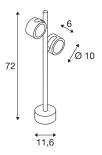

## **TECHNICAL DATA**

| Item no.:                 | 231505          |
|---------------------------|-----------------|
| Socket                    | GX53            |
| Lamp                      | TCR-TSE         |
| Number of sockets         | 2               |
| Lamps included            | 0               |
| Primary nominal voltage   | 230V ~50Hz mA/V |
| Tiltrange                 | 90 °            |
| Horizontal rotation range | 90 °            |
| Length                    | 28.0 cm         |
| Width                     | 11.6 cm         |
| Height                    | 72.0 cm         |
| Net weight                | 1.863 kg        |
| Gross weight              | 2.791 kg        |
| IP Code                   | IP 44           |
| Safety class              | I               |
| Assembly                  | Surface         |
| Assembly details          | Ground          |
| Wattage                   | 9 W             |
| Color                     | anthracite      |
| BIG WHITE Page            | 612             |
|                           | ·               |