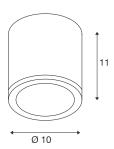

## **TECHNICAL DATA**

| Item no.:               | 231545          |
|-------------------------|-----------------|
| Socket                  | GX53            |
| Lamp                    | TCR-TSE         |
| Number of sockets       | 1               |
| Lamps included          | 0               |
| Primary nominal voltage | 230V ~50Hz mA/V |
| Height                  | 11.0 cm         |
| Diameter                | 10.0 cm         |
| Net weight              | 0.692 kg        |
| Gross weight            | 0.748 kg        |
| IP Code                 | IP 44           |
| Safety class            | I               |
| Assembly                | Surface         |
| Assembly details        | Ceiling         |
| Wattage                 | 9 W             |
| Color                   | anthracite      |
| BIG WHITE Page          | 704             |
|                         |                 |