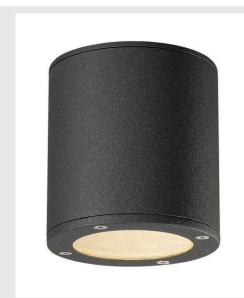

## **SITRA**

outdoor ceiling light, TCR-TSE, IP44, round, anthracite, max. 9W

The SITRA ceiling light is made from aluminium and glass, which covers the lamp. It is suitable for use outdoors thanks to its IP44 protection class. With its built-in GX53 socket, the luminaire is suitable for both LED and energy-saving lamps. The electrical connection of the luminaire, which comes in three colours, is directly to the 230V mains supply.

## **TECHNICAL DATA**

| Item no.:               | 231545          |
|-------------------------|-----------------|
| Socket                  | GX53            |
| Lamp                    | TCR-TSE         |
| Number of sockets       | 1               |
| Lamps included          | 0               |
| Primary nominal voltage | 230V ~50Hz mA/V |
| Height                  | 11.0 cm         |
| Diameter                | 10.0 cm         |
| Net weight              | 0.692 kg        |
| Gross weight            | 0.748 kg        |
| IP Code                 | IP 44           |
| Safety class            | I               |
| Assembly                | Surface         |
| Assembly details        | Ceiling         |
| Wattage                 | 9 W             |
| Color                   | anthracite      |
| BIG WHITE Page          | 704             |
|                         |                 |