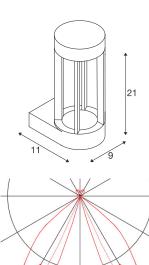

## **TECHNICAL DATA**

| Item no.:               | 231805                 |
|-------------------------|------------------------|
|                         | 231003                 |
| Lamps included          | 0                      |
| Primary nominal voltage | 220-240V ~50/60Hz mA/V |
| Height                  | 21.0 cm                |
| Diameter                | 9.0 cm                 |
| Depth                   | 11.0 cm                |
| Net weight              | 0.886 kg               |
| Gross weight            | 1.068 kg               |
| IP Code                 | IP 44                  |
| Safety class            | I                      |
| Assembly                | Surface                |
| Assembly details        | Wall                   |
| Wattage                 | 6.3 W                  |
| Lumen                   | 140 lm                 |
| Colour temperature      | 3000 Kelvin            |
| Color                   | anthracite             |
| CRI                     | >80                    |
| Binning                 | 6                      |
| LXXBXX data             | 70/50                  |
| Service life            | 25000 h                |
| BIG WHITE Page          | 644                    |
|                         |                        |