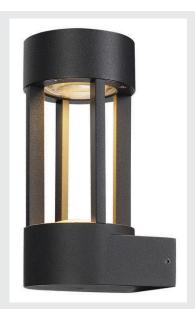

## **SLOTS WALL**

outdoor wall light, LED, 3000K, anthracite, 6.3 W

In the SLOTS WALL wall light made from aluminium, the incorporated COB LED module generates an indirectly radiating, warm white light. With protection class IP44, it is suitable for outdoor use. The luminaire is ready to be connected directly to the 230V mains supply.