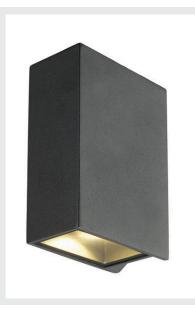

## **QUAD 2 XL**

wall light, LED, 3000K, IP44, square, up/down, anthracite, 3.2W

The QUAD 2 XL wall light is available in several colours, and fitted with a powerful, warm white LED. The electrical connection of the aluminium luminaire is made directly to the 230V mains supply using the built-in driver. Thanks to its IP44 protection class, the luminaire is suitable for outdoor use.