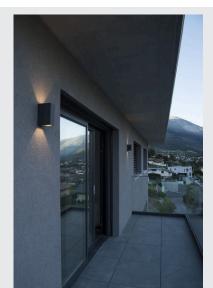

## **QUAD 2 XL**

wall light, LED, 3000K, IP44, square, up/down, anthracite, 3.2W

The QUAD 2 XL wall light is available in several colours, and fitted with a powerful, warm white LED. The electrical connection of the aluminium luminaire is made directly to the 230V mains supply using the built-in driver. Thanks to its IP44 protection class, the luminaire is suitable for outdoor use.