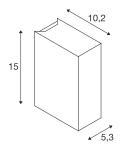

## **TECHNICAL DATA**

| Item no.:                           | 232445                 |
|-------------------------------------|------------------------|
| Lamps included                      | 0                      |
| Number of different light outlets   | 2                      |
| Primary nominal voltage             | 100-277V ~50/60Hz mA/V |
| Secondary power / secondary voltage | 350 mA/V               |
| Width                               | 5.3 cm                 |
| Height                              | 15.0 cm                |
| Depth                               | 10.2 cm                |
| Net weight                          | 1.01 kg                |
| Gross weight                        | 1.088 kg               |
| IP Code                             | IP 44                  |
| Safety class                        | I                      |
| Assembly                            | Surface                |
| Assembly details                    | Wall                   |
| Wattage                             | 8.6 W                  |
| Lumen                               | 520 lm                 |
| Colour temperature                  | 3000 Kelvin            |
| Beam angle                          | 110°                   |
| Color                               | anthracite             |
| CRI                                 | >80                    |
| Binning                             | 6                      |
| Binning 2                           | 6                      |