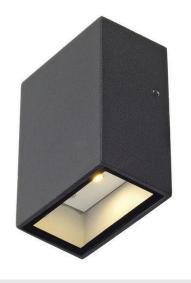

## wall light, LED, 3000K, IP44, square, anthracite, 4.6W

The QUAD 1 wall light is available in several colours, and fitted with a powerful, warm white power LED. The electrical connection of the aluminium luminaire is made directly to the 230V mains supply using the built-in driver. Thanks to its IP44 protection class, the luminaire is suitable for outdoor use.