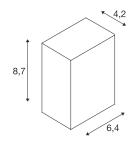

## **TECHNICAL DATA**

| Item no.:                           | 232465                 |
|-------------------------------------|------------------------|
| Lamps included                      | 0                      |
| Number of different light outlets   | 1                      |
| Primary nominal voltage             | 200-240V ~50/60Hz mA/V |
| Secondary power / secondary voltage | 700 mA/V               |
| Width                               | 6.4 cm                 |
| Height                              | 8.7 cm                 |
| Depth                               | 4.2 cm                 |
| Net weight                          | 0.328 kg               |
| Gross weight                        | 0.358 kg               |
| IP Code                             | IP 44                  |
| Safety class                        | 1                      |
| Assembly                            | Surface                |
| Assembly details                    | Wall                   |
| Wattage                             | 4.6 W                  |
| Lumen                               | 80 lm                  |
| Colour temperature                  | 3000 Kelvin            |
| Beam angle                          | 90 °                   |
| Color                               | anthracite             |
| CRI                                 | >80                    |
| LXXBXX data                         | 70/50                  |
| Service life                        | 30000 h                |
|                                     |                        |