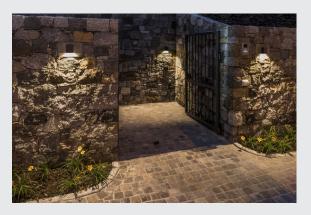

## wall light, LED, 3000K, IP44, square, anthracite, 4.6W

The QUAD 1 wall light is available in several colours, and fitted with a powerful, warm white power LED. The electrical connection of the aluminium luminaire is made directly to the 230V mains supply using the built-in driver. Thanks to its IP44 protection class, the luminaire is suitable for outdoor use.