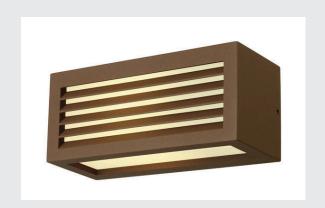

## **BOX-L**

outdoor wall light, TC-(D,H,T,Q)SE, IP44, square, rust, max. 18W

Single-headed BOX-L wall light consists of painted aluminium and frosted acrylic, which covers the three light outlets. It is protection class IP44 and suitable for outdoor use. The electrical connection of the luminaire, which comes in various colours, is made directly to the 230V mains supply.