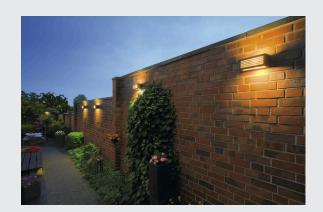

## **BOX-L**

outdoor wall light, TC-(D,H,T,Q)SE, IP44, square, rust, max. 18W

Single-headed BOX-L wall light consists of painted aluminium and frosted acrylic, which covers the three light outlets. It is protection class IP44 and suitable for outdoor use. The electrical connection of the luminaire, which comes in various colours, is made directly to the 230V mains supply.