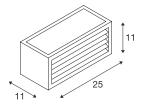

## **TECHNICAL DATA**

| Item no.:                         | 232497                 |
|-----------------------------------|------------------------|
| Socket                            | E27                    |
| Number of sockets                 | 1                      |
| Lamps included                    | 0                      |
| Number of different light outlets | 2                      |
| Primary nominal voltage           | 220-240V ~50/60Hz mA/V |
| Width                             | 25.0 cm                |
| Height                            | 11.0 cm                |
| Depth                             | 11.0 cm                |
| Net weight                        | 1.171 kg               |
| Gross weight                      | 1.314 kg               |
| IP Code                           | IP 54                  |
| Safety class                      | I                      |
| Assembly                          | Surface                |
| Assembly details                  | Wall                   |
| Wattage                           | 18 W                   |
| Color                             | rust                   |
| BIG WHITE Page                    | 689                    |
|                                   |                        |