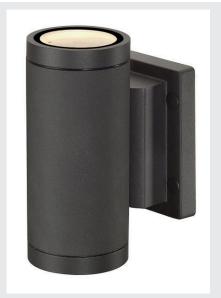

## **MYRA**

outdoor wall light, QPAR51, IP55, up/down, anthracite, max. 70W

The wall light of the MYRA series is made from painted aluminium and glass, which covers the lamp. Thanks to the position of the two sockets which are fitted, the mounted luminaire produces two equal but opposite cones of light (UP/DOWN). With protection class IP55, it is suitable for outdoor use. The electrical connection of the luminaire, which comes in various colours, is directly to the 230V mains supply. The MYRA series includes other floor stands, display fittings and can therefore be used universally.