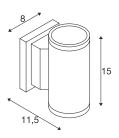

## **TECHNICAL DATA**

| Item no.:                         | 233115                    |
|-----------------------------------|---------------------------|
| Socket                            | GU10                      |
| Lamp                              | QPAR51                    |
| Number of sockets                 | 2                         |
| Lamps included                    | 0                         |
| Number of different light outlets | 2                         |
| Primary nominal voltage           | 220-240V ~50/60Hz mA/V    |
| Width                             | 8.0 cm                    |
| Height                            | 15.0 cm                   |
| Depth                             | 11.5 cm                   |
| Net weight                        | 0.601 kg                  |
| Gross weight                      | 0.753 kg                  |
| IP Code                           | IP 55                     |
| Safety class                      | I                         |
| Impact resistance class           | IK02                      |
| Impact resistance                 | 0,20000000000000001 Joule |
| Assembly                          | Surface                   |
| Assembly details                  | Wall                      |
| Wattage                           | 35 W                      |
| Color                             | anthracite                |
| BIG WHITE Page                    | 679                       |
|                                   |                           |