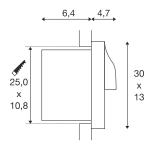

## **TECHNICAL DATA**

| Item no.:                           | 233635                   |
|-------------------------------------|--------------------------|
| Lamps included                      | 0                        |
| Primary nominal voltage             | 100-277V ~50/60Hz mA/V   |
| Secondary power / secondary voltage | 500 mA/V                 |
| Width                               | 30.0 cm                  |
| Height                              | 13.0 cm                  |
| Depth                               | 11.1 cm                  |
| Installation length                 | 10.8 cm                  |
| Installation width                  | 25.0 cm                  |
| Installation depth                  | 8.8 cm                   |
| Net weight                          | 1.559 kg                 |
| Gross weight                        | 1.84 kg                  |
| IP Code                             | IP 55                    |
| Safety class                        | I                        |
| Impact resistance class             | IK02                     |
| Impact resistance                   | 0,2000000000000001 Joule |
| Assembly                            | Recessed                 |
| Assembly details                    | Wall                     |
| Wattage                             | 18 W                     |
| Lumen                               | 870 lm                   |
| Colour temperature                  | 3000 Kelvin              |
| Color                               | anthracite               |
|                                     |                          |