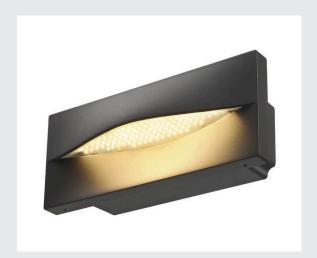

## ADI

outdoor recessed wall light, LED, 3000K, IP55, anthracite, 15,4W

The ADI recessed wall light is made of aluminium and is fitted with powerful premium LEDs. It has an indirect, glare-free light outlet which points downwards. The curved design was developed by the designer, David Morgen. Thanks to its IP55 protection class, the luminaire is suitable for outdoor use. The electrical connection to the luminaire can be made with 100-277V. For easy installation, we recommend the appropriate mounting pot as an accessory.