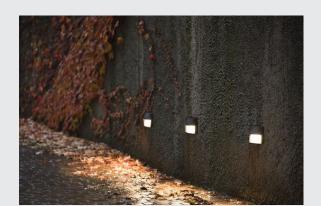

## ADI

outdoor recessed wall light, LED, 3000K, IP55, anthracite, 15,4W

The ADI recessed wall light is made of aluminium and is fitted with powerful premium LEDs. It has an indirect, glare-free light outlet which points downwards. The curved design was developed by the designer, David Morgen. Thanks to its IP55 protection class, the luminaire is suitable for outdoor use. The electrical connection to the luminaire can be made with 100-277V. For easy installation, we recommend the appropriate mounting pot as an accessory.