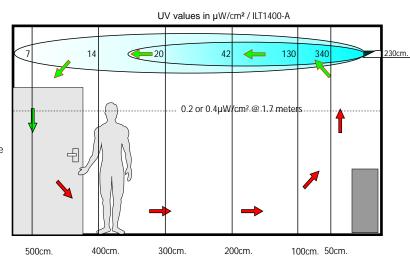

## APF-WM 30W UVGI fixture for upper room irradiation

## THE WORLD'S FIRST AFFORDABLE LOUVERED FIXTURE

G.L.A. introduces the world's first affordable louvered fixture for upper air irradiation. Without making any concessions on quality, used materials and components, efficacy and safety G.L.A. succeeded in developing a state of the art fixture at a very low price.