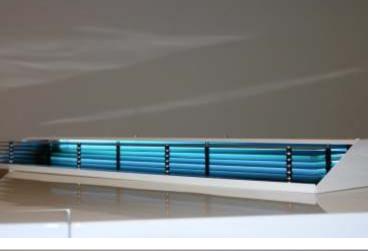

## APF-WM 30W UVGI fixture for upper room irradiation

## THE WORLD'S FIRST AFFORDABLE LOUVERED FIXTURE

G.L.A. introduces the world's first affordable louvered fixture for upper air irradiation. Without making any concessions on quality, used materials and components, efficacy and safety G.L.A. succeeded in developing a state of the art fixture at a very low price.

## Features:

- full aluminium, solid construction build to last, no corrosion
- high quality, triple stage pretreated coating
- perfectly molded, polished aluminium reflector
- Philips electronic ballast and lamp combination for 18.000 hours
- adjustable angle of louvers and fixture
- interchangeable louver sets for higher/lower ceilings
- maintenance/lamp change within 30 seconds
- louvers with rounded corners / no sharp edges
- easy installation, light weight
- fixtures are prepared and suited for back to back ceiling mount