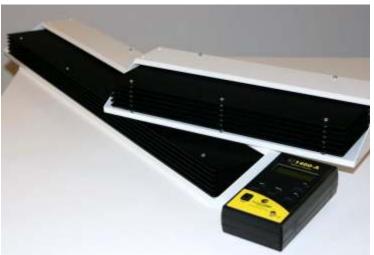

## Features:

- full aluminium, solid construction build to last, no corrosion
- high quality, triple stage pretreated coating
- perfectly molded, polished aluminium reflector
- Philips electronic ballast and lamp combination for 18.000 hours
- adjustable angle of louvers and fixture
- interchangeable louver sets for higher/lower ceilings
- maintenance/lamp change within 30 seconds
- louvers with rounded corners / no sharp edges
- easy installation, light weight
- fixtures are prepared and suited for back to back ceiling mount

ORDERING INFORMATION

ART.: APF-WM 30W

DIMENSIONS (BOX): 933x218x99mm.

NOMINAL WATTS: 30

UV WATTS: 12

SHIPPING WEIGHT: 6kgs. LAMP HOURS: 18.000

LAMP TYPE: PHILIPS TUV 30W

LAMP NOT INCLUDED