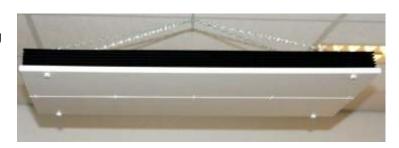

## Features:

- full aluminium, solid construction build to last, no corrosion
- high quality, triple stage pretreated coating
- perfectly molded, polished aluminium reflector
- Philips electronic ballast and lamp combination for 18.000 hours
- adjustable angle of louvers and fixture
- interchangeable louver sets for higher/lower ceilings
- maintenance/lamp change within 30 seconds
- louvers with rounded corners / no sharp edges
- easy installation, light weight
- fixtures are prepared and suited for back to back ceiling mount