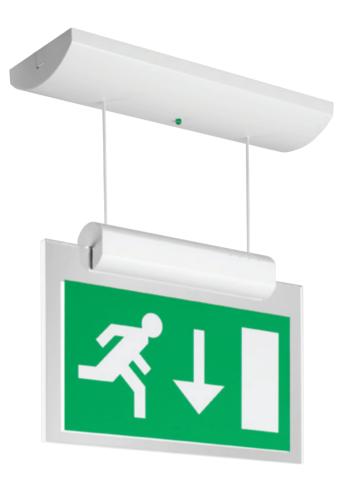

# Emergency VIA8

8

Contemporary styling and high quality materials blend together perfectly to produce the attractive VIA8 range of pendant exit signs. Injection moulded parts help reduce weight and provide a distinctive sculptured appearance suitable for a wide variety of interiors and applications. VIA8 also benefits from a frameless modern design of legend panel that offers a maximum viewing distance of 24m. The long life LED strip provides an excellent uniform illumination of the legend comfortably meeting the requirements of EN1838. VIA8 has an LED source with a rated life of 50,000 hours ensuring reliable operation and minimising on-site maintenance costs.

- Modern contemporary styling
- 50,000 hour LED source
- EN1838 compliant legend
- Easy to install
- Luminaire and legend supplied as one unit