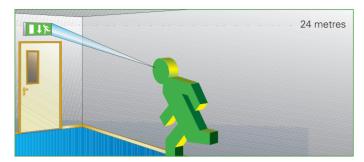

## **Maximum Viewing Distance**

# Emergency VIA8

8

Contemporary styling and high quality materials blend together perfectly to produce the attractive VIA8 range of pendant exit signs. Injection moulded parts help reduce weight and provide a distinctive sculptured appearance suitable for a wide variety of interiors and applications. VIA8 also benefits from a frameless modern design of legend panel that offers a maximum viewing distance of 24m. The long life LED strip provides an excellent uniform illumination of the legend comfortably meeting the requirements of EN1838. VIA8 has an LED source with a rated life of 50,000 hours ensuring reliable operation and minimising on-site maintenance costs.