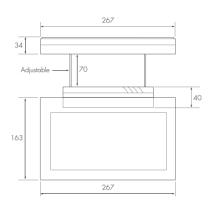

nd
- Easy to install
- Luminaire and legend supplied as one unit

### Lamp Options

• 1W white LED strip

#### Materials

- Body and housing ABS white finish
- Legend clear acrylic with pre applied legend
- Batteries sealed nickel cadmium NiCd

#### **Installation Notes**

- Suitable for ceiling mounting
- Screwless snap together assembly
- Legend panel has self locking mechanism to prevent malicious removal
- Luminaire and legend supplied together
- Supplied with LED strip

### Specification

Self-contained - To specify state: stylish pendant exit sign utilising 50,000 hour LED light source. Legend illumination to be fully compliant with requirements of EN 1838 and product to be fully compliant with EN 60598-2-22 as VIA8 range part no.

## **Maximum Viewing Distance**



#### Dimensions



#### **Catalogue Numbers**

| Legend Panel              | Euro Pictogram       | Cat No | ISO Pictogram | Cat No     | Weight (kg) |
|---------------------------|----------------------|--------|---------------|------------|-------------|
| Up arrow - double         | <i>≉</i> {↑∎         | VIA8U  | <u>不</u> [2]  | VIA8U-ISO  | 1.1         |
| Down arrow - double       | ⋞↓                   | VIA8D  | <u>s</u> •    | VIA8D-ISO  | 1.1         |
| Left/right arrow - double | <b>▲</b> ←≯ <b>×</b> | VIA8LR | < 2 S →       | VIA8LR-ISO | 1.1         |